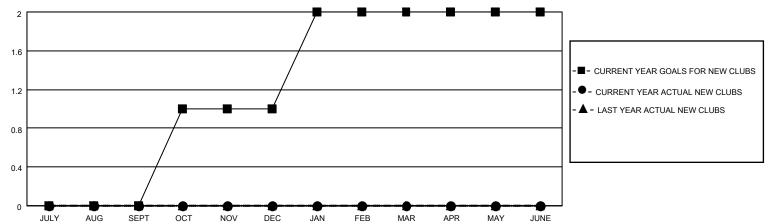

## GOALS AND ACTUAL NEW CLUBS CUMULATIVE

## District 27 C2

| Clubs                 |               |           |               | Members               |                        |                         |                                                    |
|-----------------------|---------------|-----------|---------------|-----------------------|------------------------|-------------------------|----------------------------------------------------|
| RESULTS FOR 2020-2021 |               |           |               | RESULTS FOR 2020-2021 |                        |                         |                                                    |
| QUARTER               | NEW CLUB GOAL | NEW CLUBS | DROPPED CLUBS | QUARTER MEME          | BER GROWTH NET<br>GOAL | MEMBER GROWTH<br>ACTUAL | DROPPED<br>MEMBERS ACTUAL<br>(including transfers) |
| JULY/AUG/SEPT         | 0             | 0         | 0             | JULY/AUG/SEPT         | 105                    | 21                      | 18                                                 |
| OCT/NOV/DEC           | 1             | 0         | 0             | OCT/NOV/DEC           | 90                     | 0                       | 0                                                  |
| JAN/FEB/MAR           | 1             | 0         | 0             | JAN/FEB/MAR           | 80                     | 0                       | 0                                                  |
| APR/MAY/JUNE          | 0             | 0         | 0             | APR/MAY/JUNE          | 75                     | 0                       | 0                                                  |