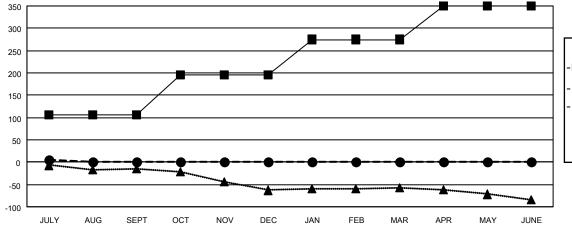

### GOALS AND ACTUAL MEMBERS CUMULATIVE

| <b>-</b> | MEMBER | GROWTH | NET | GOAL |
|----------|--------|--------|-----|------|
|          |        |        |     |      |

- MEMBER GROWTH ACTUAL

▲ - LAST YEAR MEMBERSHIP ACTUAL

## District 27 C2

| Clubs                 |               |           |               | Members               |                        |                         |                                                    |
|-----------------------|---------------|-----------|---------------|-----------------------|------------------------|-------------------------|----------------------------------------------------|
| RESULTS FOR 2020-2021 |               |           |               | RESULTS FOR 2020-2021 |                        |                         |                                                    |
| QUARTER               | NEW CLUB GOAL | NEW CLUBS | DROPPED CLUBS | QUARTER MEME          | BER GROWTH NET<br>GOAL | MEMBER GROWTH<br>ACTUAL | DROPPED<br>MEMBERS ACTUAL<br>(including transfers) |
| JULY/AUG/SEPT         | 0             | 0         | 0             | JULY/AUG/SEPT         | 105                    | 21                      | 18                                                 |
| OCT/NOV/DEC           | 1             | 0         | 0             | OCT/NOV/DEC           | 90                     | 0                       | 0                                                  |
| JAN/FEB/MAR           | 1             | 0         | 0             | JAN/FEB/MAR           | 80                     | 0                       | 0                                                  |
| APR/MAY/JUNE          | 0             | 0         | 0             | APR/MAY/JUNE          | 75                     | 0                       | 0                                                  |